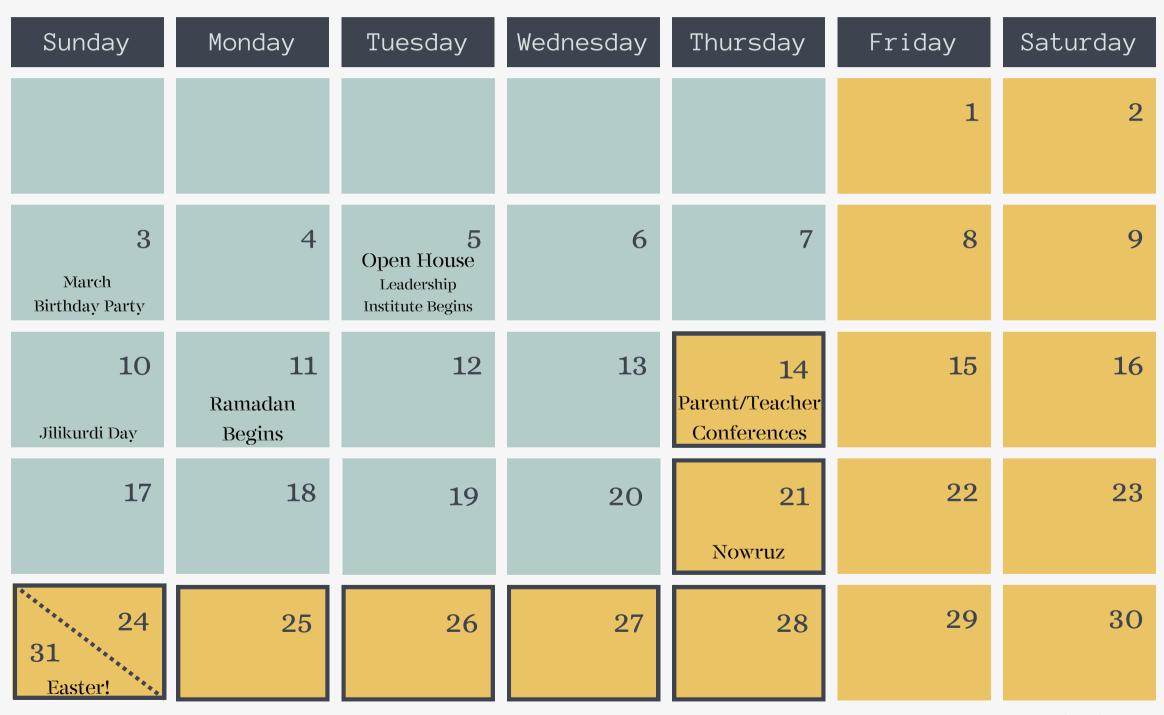

| Monday          | Tuesday | Wednesday | Thursday | Friday | Saturday |
|----------------------------------|-----------------|---------|-----------|----------|--------|----------|
|                                  | New Years' Day! | 2       | 3         | 4        | 5      | 6        |
| 7                                | 8               | 9       | 10        | 11       | 12     | 13       |
| 14 January & July Birthday Party | 15              | 16      | 17        | 18       | 19     | 20       |
| 21                               | 22              | 23      | 24        | 25       | 26     | 27       |
| 28                               | 29              | 30      | 31        |          |        |          |



# February 2024





108 School Days

#### March 2024





# April 2024

| Sunday                              | Monday | Tuesday | Wednesday | Thursday          | Friday | Saturday |
|-------------------------------------|--------|---------|-----------|-------------------|--------|----------|
|                                     | 1      | 2       | 3         | 4                 | 5      | 6        |
| <b>7</b><br>April<br>Birthday Party | 8      | 9       | 10        | 11<br>Eid al Fitr | 12     | 13       |
| 14                                  | 15     | 16      | 17        | 18                | 19     | 20       |
| 21                                  | 22     | 23      | 24        | 25                | 26     | 27       |
| 28                                  | 29     | 30      |           |                   |        |          |



#