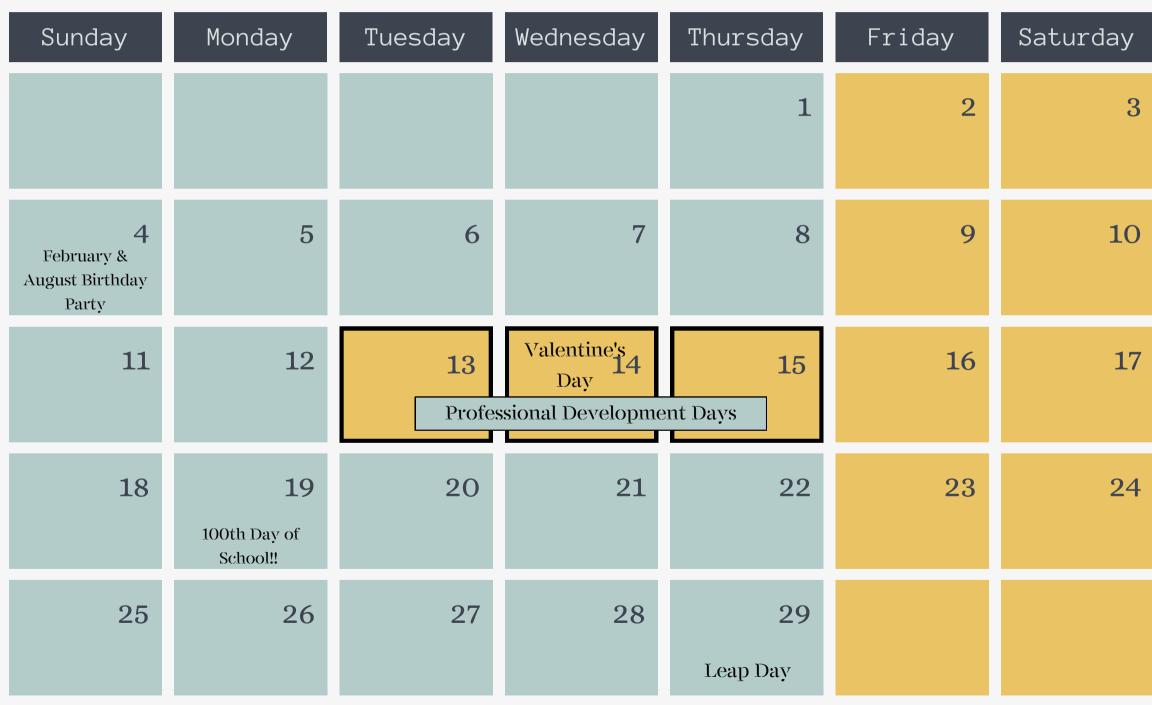

Days

## January 2024

| Sunday                           | Monday          | Tuesday | Wednesday | Thursday | Friday | Saturday |
|----------------------------------|-----------------|---------|-----------|----------|--------|----------|
|                                  | New Years' Day! | 2       | 3         | 4        | 5      | 6        |
| 7                                | 8               | 9       | 10        | 11       | 12     | 13       |
| 14 January & July Birthday Party | 15              | 16      | 17        | 18       | 19     | 20       |
| 21                               | 22              | 23      | 24        | 25       | 26     | 27       |
| 28                               | 29              | 30      | 31        |          |        |          |



# February 2024





108 School Days

#### March 2024





# April 2024

| Sunday                              | Monday | Tuesday | Wednesday | Thursday          | Friday | Saturday |
|-------------------------------------|--------|---------|-----------|-------------------|--------|----------|
|                                     | 1      | 2       | 3         | 4                 | 5      | 6        |
| <b>7</b><br>April<br>Birthday Party | 8      | 9       | 10        | 11<br>Eid al Fitr | 12     | 13       |
| 14                                  | 15     | 16      | 17        | 18                | 19     | 20       |
| 21                                  | 22     | 23      | 24        | 25                | 26     | 27       |
| 28                                  | 29     | 30      |           |