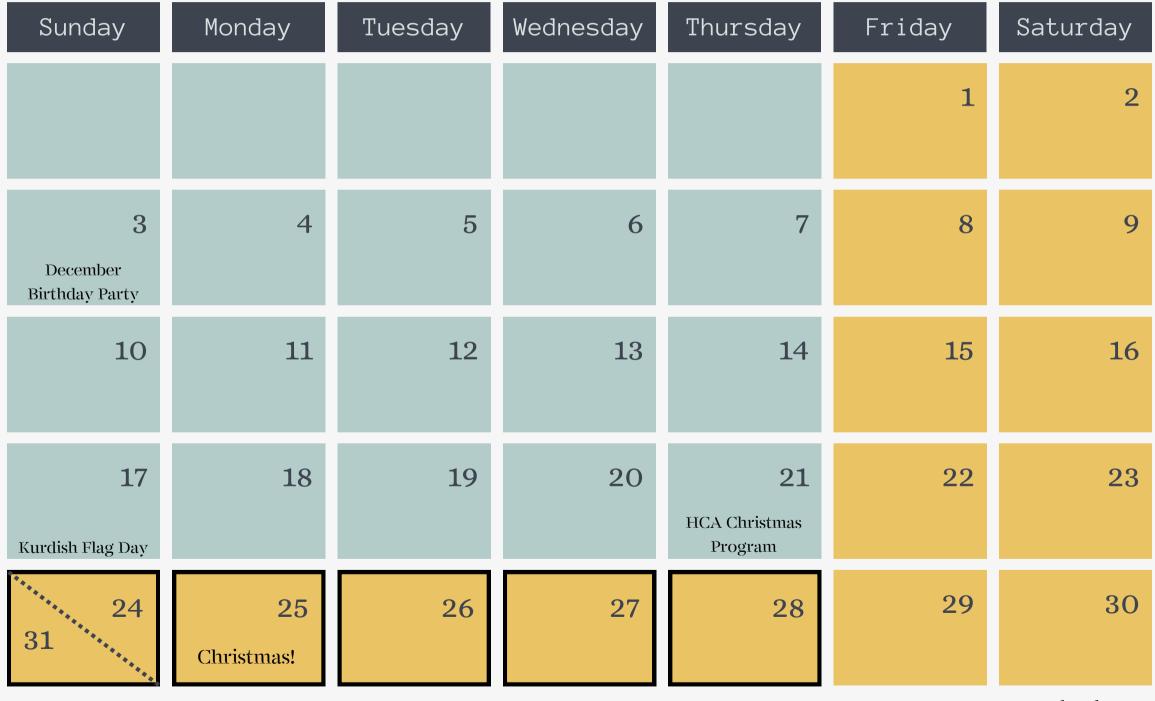

day | Wednesday | Thursday                     | Friday | Saturday |
|---------------------------------|--------|---------|-----------|------------------------------|--------|----------|
|                                 |        |         | 1         | 2                            | 3      | 4        |
| 5<br>November<br>Birthday Party | 6      | 7       | 8         | 9 Parent/Teacher Conferences | 10     | 11       |
| 12                              | 13     | 14      | 15        | 16                           | 17     | 18       |
| 19                              | 20     | 21      | 22        | 23 Thanksgiving!             | 24     | 25       |
| 26                              | 27     | 28      | 29        | 30                           |        |          |



#### December 2023





71 School Days

## January 2024

| Sunday                           | Monday          | Tuesday | Wednesday | Thursday | Friday | Saturday |
|----------------------------------|-----------------|---------|-----------|----------|--------|----------|
|                                  | New Years' Day! | 2       | 3         | 4        | 5      | 6        |
| 7                                | 8               | 9       | 10        | 11       | 12     | 13       |
| 14 January & July Birthday Party | 15              | 16      | 17        | 18       | 19     | 20       |
| 21                               | 22              | 23      | 24        | 25       | 26     | 27       |
| 28                               | 29              | 30      | 31        |          |        |          |



# Fe